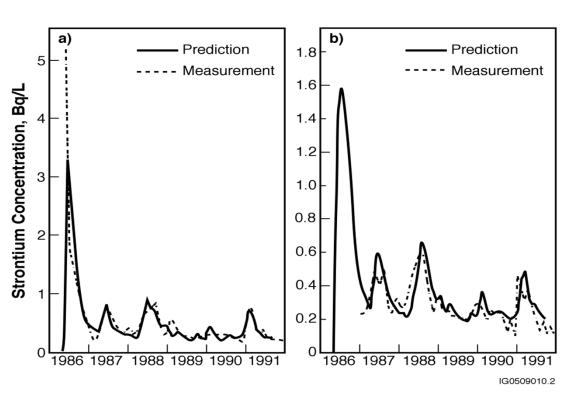

## Chernobyl Nuclear Plant: Yasuo Onishi's 30-year Involvement



# Contamination of Dnieper River: Yasuo Onishi's TODAM 1-D Code Prediction



### Validated TODAM

Floods bring more radionuclides into the river

#### At Kiev Reservoir

#### At Kanev Reservoir





## Effective Remediation: Block off the floodplain: Yasuo Onishi's 2-D FETRA Code prediction





Without the Newer East Bank Dike



With the Newer East Bank Dike



### New Safe Confinement Design Determination: Predicted Air Distribution near NSC West Wall Area



Model-based decisions, including

- Number of roof layers
- Annular space and west wall area configuration
- Ventilation type, rate and locations
- Insulation need

http://nuclearstreet.com/nuclear\_power\_industry\_news/b/nuclear\_power\_news/archive/201 4/01/15/video-documents-raising-of-new-confinement-structure-at-chernobyl-01 1502. aspx