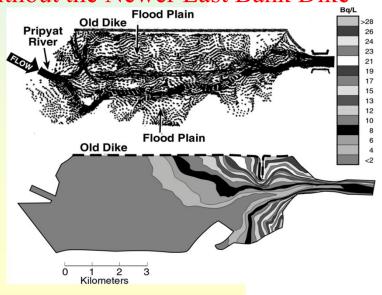

## Effective Remediation: Block off the floodplain: Yasuo Onishi's 2-D FETRA Code prediction

Without the Newer East Bank Dike

With the Newer East Bank Dike