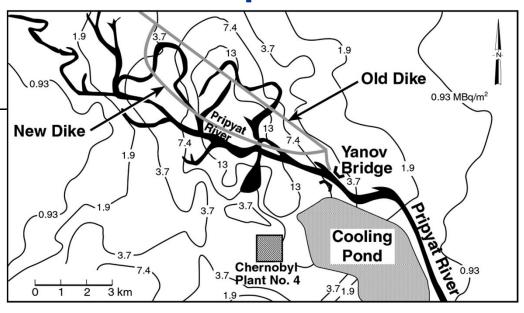

## Effective Remediation: Block off the floodplain: Yasuo Onishi's 2-D FETRA Code prediction

Without the Newer East Bank Dike

With the Newer East Bank Dike