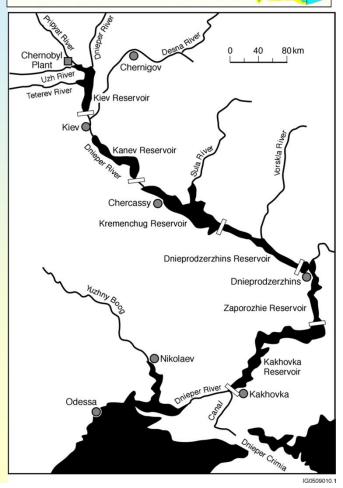

# Contamination of Dnieper River: Yasuo Onishi's TODAM 1-D Code Prediction

## Effective Remediation: Block off the floodplain: Yasuo Onishi's 2-D FETRA Code prediction

Without the Newer East Bank Dike

With the Newer East Bank Dike