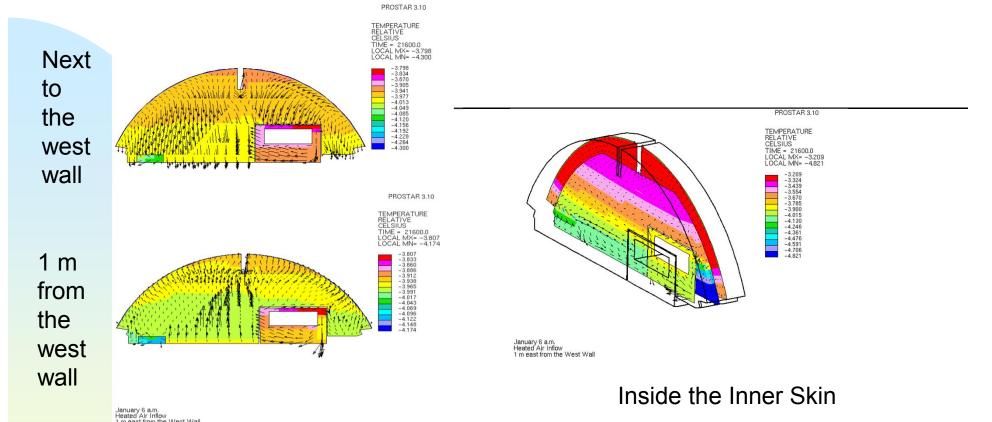

### New Safe Confinement Design Determination: Predicted Air Distribution near NSC West Wall Area

Model-based decisions, including

- Number of roof layers
- Annular space and west wall area configuration
- Ventilation type, rate and locations
- Insulation need