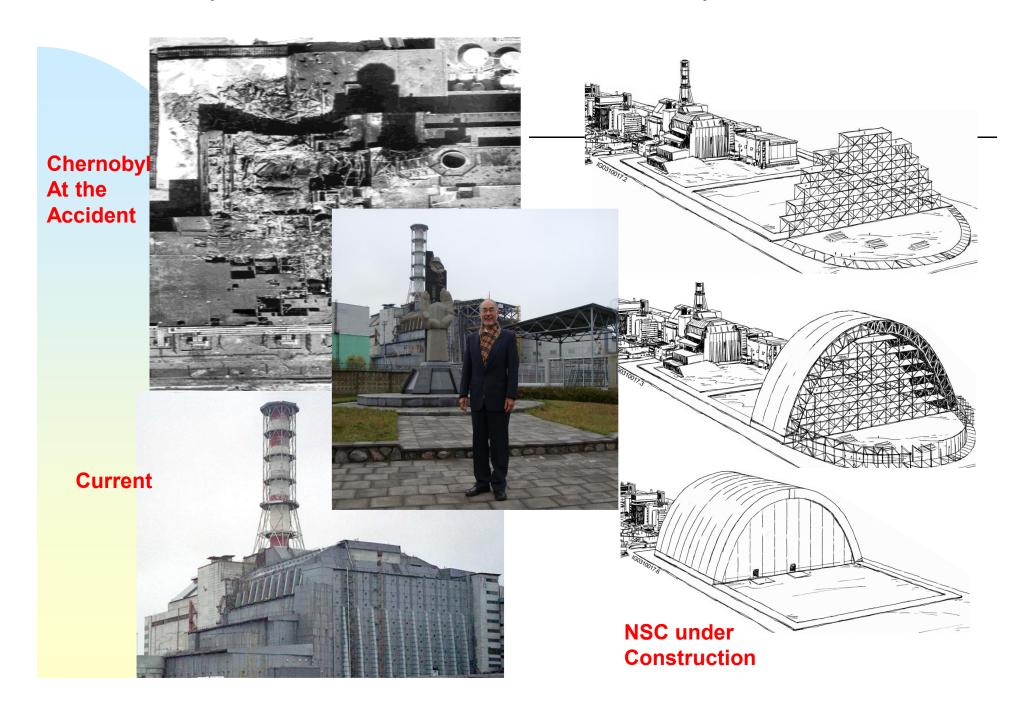

## Chernobyl Nuclear Plant: Yasuo Onishi's 30-year Involvement



# Contamination of Dnieper River: Yasuo Onishi's TODAM 1-D Code Prediction



### Validated TODAM

Floods bring more radionuclides into the river

#### At Kiev Reservoir

#### At Kanev Reservoir





## Effective Remediation: Block off the floodplain: Yasuo Onishi's 2-D FETRA Code prediction





Without the Newer East Bank Dike



With the Newer East Bank Dike



### New Safe Confinement Design Determination: Predicted Air Distribution near NSC West Wall Area



Model-based decisions, including

- Number of roof layers
- Annular space and west wall area configuration
- Ventilation type, rate and locations
- Insulation need

http://nuclearstreet.com/nuclear\_power\_industry\_news/b/nuclear\_power\_news/archive/201 4/01/15/video-documents-raising-of-new-confinement-structure-at-chernobyl-