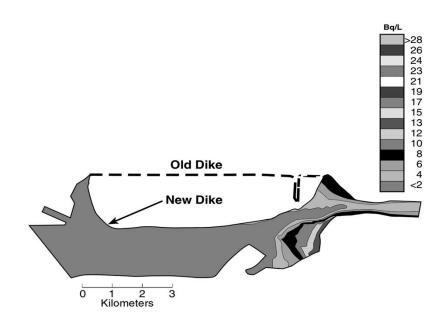

## Effective Remediation: Block off the floodplain: Yasuo Onishi's 2-D FETRA Code prediction

Without the Newer East Bank Dike

With the Newer East Bank Dike